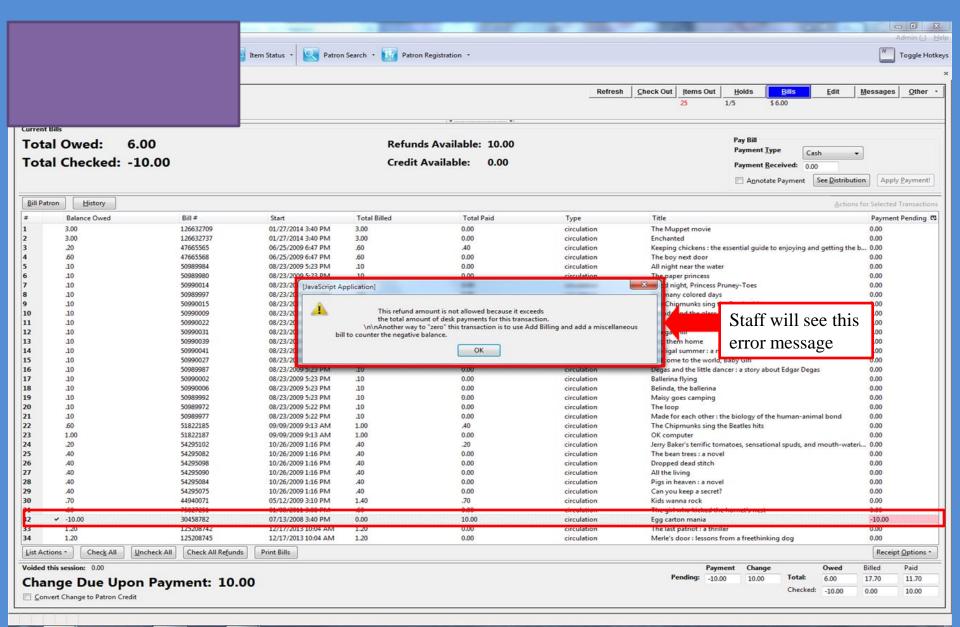

Change Ow                                           | ved Billed           | Pai                |
| an an Dura Illa                            | on Payment: 0.00              | V                                        |                    |                    |                            | Pending: 0.00 0.00 Total: 6.0                               | 0 17.70              | 11                 |
|                                            |                               |                                          |                    |                    |                            |                                                             |                      |                    |

0

۵

W

When the refund is greater than money that has actually been paid, a refund is not allowed.



#### Remember: There are 2 Ways to Bill a Patron

- **Bill Patron** creates a new billing lineitem.
- Add Billing adds additional billing to an existing lineitem.
- When correcting a bill, it is best practice to **Add Billing** to an existing lineitem.
- When staff use **Bill Patron**, a new billing line is created, and it results in a positive billing line item along with the negative billing lineitem. The total may look correct, but there will be unresolved billing lineitems.

#### Bill Patron to Clear Negative Charge: Wrong Method

|          |                                           |                               | _                                        |               | Status (spectrum) and | -             | and the second second                           |