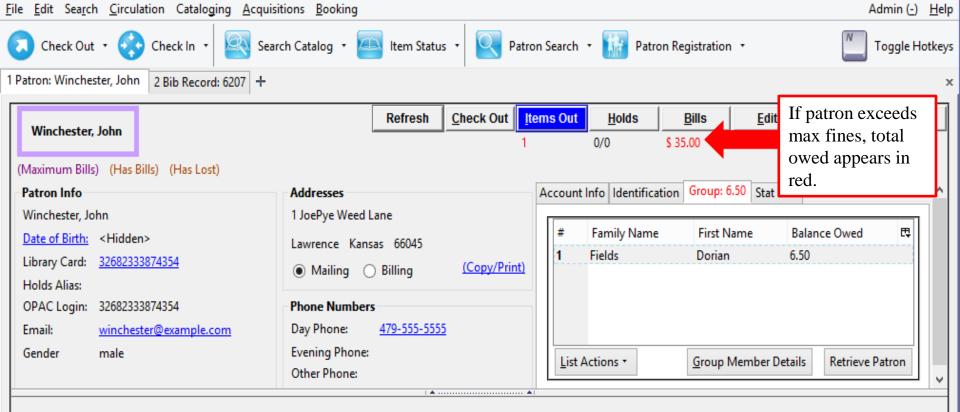

#### Quick Visual Clues about the Status of a Patron's Account

| <u>F</u> ile <u>E</u> d      | lit Sea <u>r</u> ch <u>C</u> irculation C | Catalo <u>g</u> ing <u>A</u> cquisit | ions <u>B</u> ooking                                                                                             |              |                        |                      |                                      |                          |                |                                       | Admin (-)          | <u>H</u> elp |
|------------------------------|-------------------------------------------|--------------------------------------|------------------------------------------------------------------------------------------------------------------|--------------|------------------------|----------------------|--------------------------------------|--------------------------|----------------|---------------------------------------|--------------------|--------------|
| 0                            | Check Out 🔹 📀 Check                       | cln 🔹 💽 Searc                        | :h Catalog 🔹 🚈                                                                                                   | ltem Statu   | s + 💽 P                | atron Searc          | :h 🔹 🚺 Pat                           | ron Registratio          | on •           | N                                     | Toggle H           | lotkey       |
| 1 Patron                     | n: Winchester, John 🕇 🕂                   |                                      |                                                                                                                  |              |                        |                      |                                      |                          |                |                                       |                    | >            |
| Wi<br>(Has E                 | <b>inchester, John</b><br>Bills)          |                                      |                                                                                                                  | Refresh      | <u>Check Out</u>       | <u>Items Or</u><br>0 | ut <u>H</u> olds<br>0/0              | <u>B</u> ills<br>\$ 5.20 | <u>E</u> dit   | Messages                              | <u>O</u> ther      | •••          |
|                              | on Info                                   |                                      | Addresses                                                                                                        |              |                        | Αςτοι                | Int Info Identific                   | ation Group              | : 6.50 Stat Ca | ts                                    |                    | ^            |
| <u>Date</u><br>Libra<br>Hold |                                           |                                      | 1 JoePye Weed La<br>Lawrence Kansa<br>Mailing O<br>Phone Numbers<br>Day Phone:<br>Evening Phone:<br>Other Phone: | s 66045      | <u>(Copy/Prir</u><br>5 |                      | Family Nam<br>Fields<br>st Actions • | Doriz                    |                | Balance Owed<br>6.50<br>ails Retrieve | <b>₽</b><br>Patron |              |
| Chec                         | ck Out                                    |                                      |                                                                                                                  | 🔺 -          |                        | ▲                    |                                      |                          |                |                                       |                    |              |
| Barc                         | code:                                     | ~                                    |                                                                                                                  | <u>S</u> ubr | nit                    |                      | Specific                             | D <u>u</u> e Date        | 03/13/201      | 4 🖶 🗸 9: 2                            | 20: 08 AN          | 1            |
| #                            | Barcode                                   | Due Date                             |                                                                                                                  | ISBN         |                        | Price                |                                      | Title                    |                |                                       |                    | ₽₽,          |
|                              |                                           |                                      |                                                                                                                  |              |                        |                      |                                      |                          |                |                                       |                    |              |
| Prin                         | nt Receipt Export                         | Copy to Clipboa                      | Save Column                                                                                                      | is Strie     | ct Barcode             |                      |                                      |                          |                | Auto-Print                            | <u>D</u> one       |              |